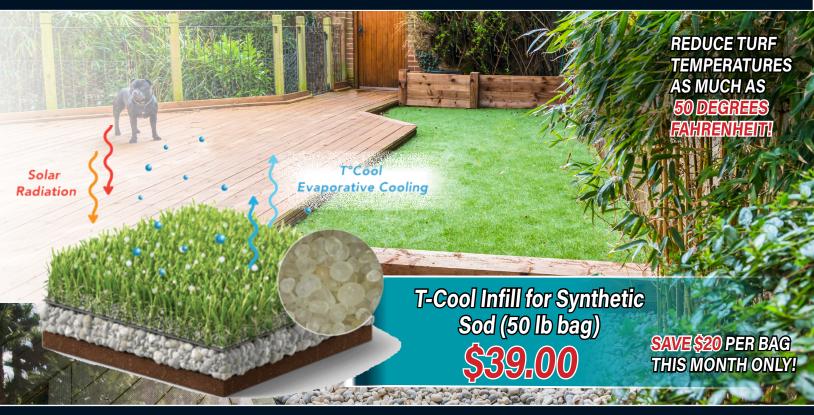

## OUTDOOR LIVING

PREVENT TURF SURFACES FROM OVERHEATING WITH T-COOL EVAPORATIVE COOLING TECHNOLOGY

**IRRIGATION** 

GET WATER WHEN YOU SAVE WATER