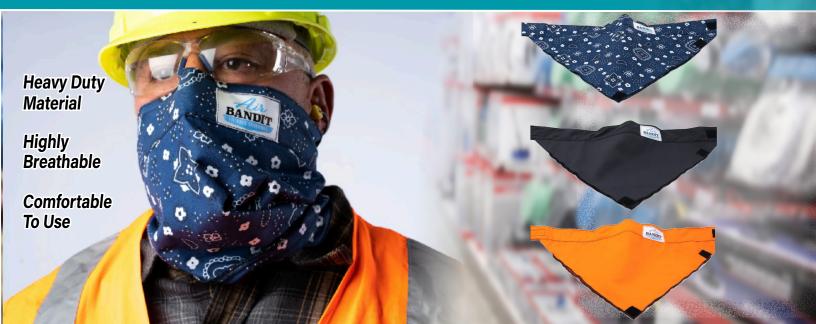

Air Bandit Filtered Bandana

\$19.99

#### PROTECTS AGAINST

Smoke - Pollen - Saw Dust - Odors -Allergens - Carcinogens - Airborne Pathogens