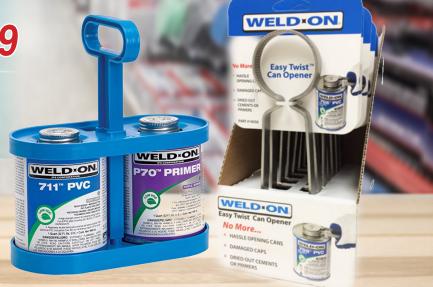

# JOB-SITE ESSENTIALS

BRING CONVENIENCE TO THE JOB-SITE WITH THESE TIME SAVING TOOLS

Weld-On CanTote Carrier (for Pints and Quarts)

\$11.99

Weld-On Easy Twist Can Opener

\$7.59

PROTECT YOUR CREW AGAINST HARMFUL POLLUTANTS WITH AIR BANDIT