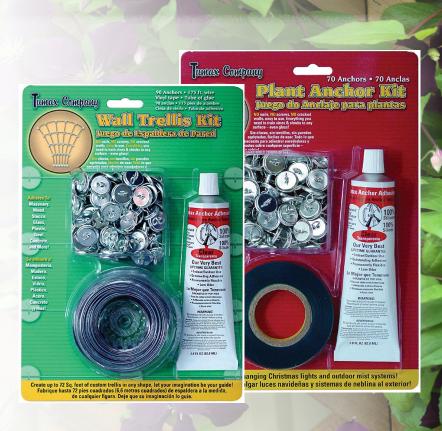

# FEATURED PRODUCT

TUMAX PRODUCT LINE NOW AVAILABLE AT SELECT AQUA-FLO LOCATIONS

# TUMAX WALL TRELLIS KIT NEW IN STOCK

Ideal for securing vines, shrubs, climbing roses, outdoor mister system, patio decorations, string lights etc.

Sticks directly to stucco, brick, concrete, wood, glass, plastic, & metal