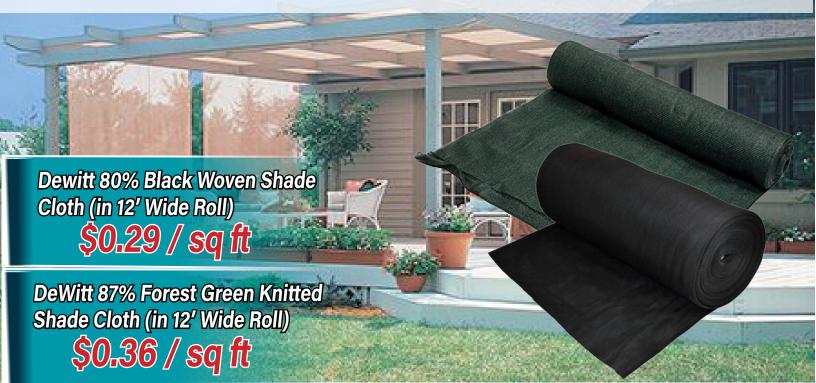

#### PROTECT YOUR PATIO FROM EXTREME SUMMER HEAT

UV Resistant - High Density Polyethylene - Offers Crop Protection for UV & Heat Sensitive Plants - Naturally Rot and Mildew Proof