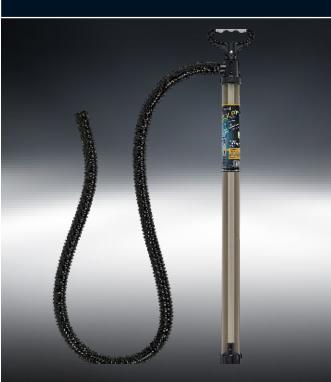

# REMOVE WATER FROM SPRINKLERS AND VALVE BOXES WITH UNDERHILL GULP PRO<sup>™</sup> SERIES HAND PUMPS

Underhill Big Gulp Pro 36" Hand Pump \* Prices includes Mud Guard