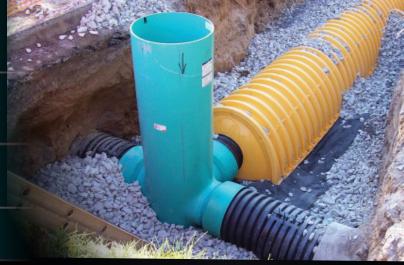

## DRAINAGE

# **BUILD YOUR OWN CATCH BASIN WITH NYLOPLAST AND INSERTA-TEE!**

Save time and money by avoiding concrete

Faster installation, no grout or curing time needed

Designed to be engineered in the field

H20 Highway traffic-rated

High quality, cost-effective stormwater inlets for your next drainage project!

COMPLETE YOUR NEXT DRAINAGE PROJECT WITH OUR FULL PRODUCT LINE-UP FROM NDS. HAVE QUESTIONS? TALK TO YOUR AQUA-FLO DRAINAGE EXPERTS TODAY!