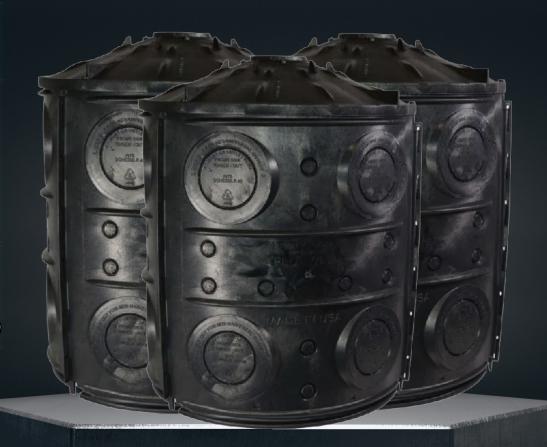

# SUSTAINABLE SOLUTION FOR MANAGING STORMWATER RUNOFF

## NDS FLO-WELL

\$92.00

Reduced Time & Labor

Easy Installation

Improved Water Flow

250% More
Detention Volume
Than Gravel Alone

MADE FROM

100% REGYCLED

MATERIALS!

**WWW.AQUAFLO.COM** 