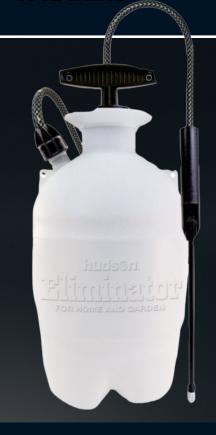

## CHECK OUT THIS GREAT PRICE FROM A TRUSTED NAME IN PUMP SPRAYERS

HUDSON 2-Gal PUMP SPRAYER (60152) \$19.99

- Adjustable nozzle
- Durable construction
- Comfortable "T" handle pump