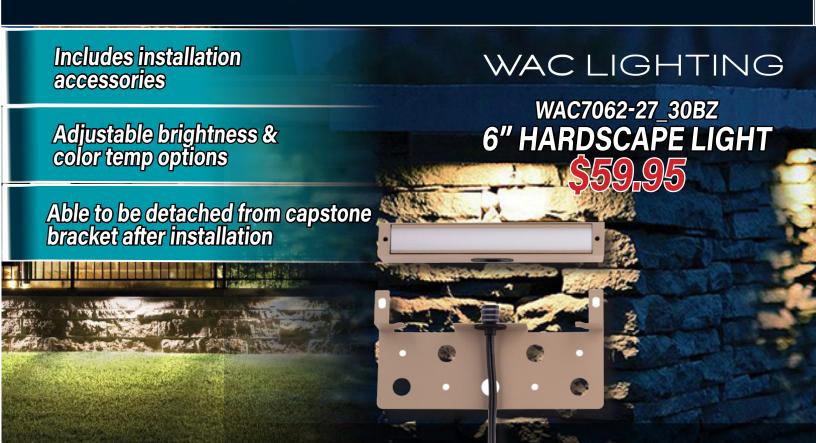

*

Valid through January 31st, 2021.



### **DRAINAGE**

# SUSTAINABLE SOLUTION FOR MANAGING STORMWATER RUNOFF



## NDS FLO-WELL

\$92.00

Reduced Time & Labor

Easy Installation

Improved Water Flow

250% More
Detention Volume
Than Gravel Alone



MADE FROM

100% REGYCLED

MATERIALS!

**WWW.AQUAFLO.COM** 

## **DRAINAGE**

## DON'T WAIT UNTIL IT'S TOO LATE

#### SUMP PUMP SOLUTIONS FOR THE RAINY SEASON AHEAD



## **IRRIGATION**

# X-CORE IS THE PERFECT SOLUTION FOR RESIDENTIAL APPLICATIONS



# STORMWATER MANAGEMENT

## COST-EFFECTIVE STORMWATER SOLUTIONS AVAILABLE AT AQUA-FLO



97% void space for water storage

#### OUTDOOR LIVING

# CREATE AN ELEGANT OUTDOOR OASIS WITH ATLANTIC'S WALL SPOUT COLLECTION



# LANDSCAPE LIGHTING

ENHANCE ALL LANDSCAPES WITH HARDSCAPE LIGHTING FROM WAC



#### LAWN CARE

## CHECK OUT THIS GREAT PRICE FROM A TRUSTED NAME IN PUMP SPRAYERS

HUDSON 2-Gal PUMP SPRAYER (60152) \$19.99

- Adjustable nozzle
- Durable construction
- Comfortable "T" handle pump



# TURF & LANDSCAPE

ACHIEVE THE PERFECT LAWN EFFORTLESSLY WITH HUSQVARNA AUTOMOWER