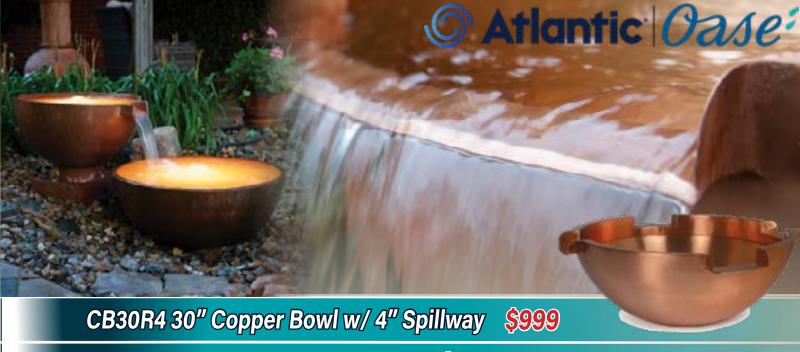

#### OUTDOOR LIVING

### COPPER FOUNTAIN BOWLS - AN ELEGANT ADDITION TO ANY LANDSCAPE

CB36R0 36" Copper Bowl - Round \$1,199

CB16P Copper Bowl Pedestal \$399

Save an additional \$250 when you buy all three models!

RAINWATER HARVESTING