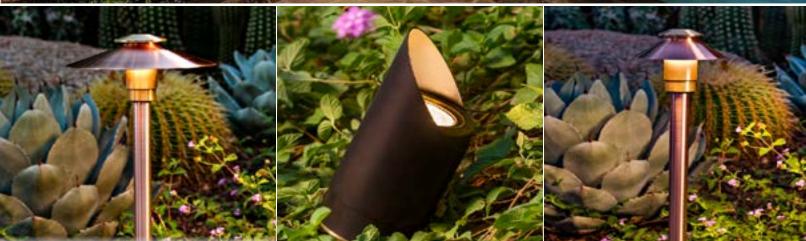

# BRILLIANCE METAL WORKS - A COMPLETE LINE OF HIGH END FIXTURES NOW IN STOCK

**ZION** 4" Path Light