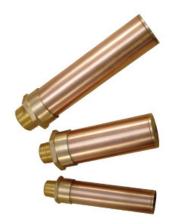

The Zurn Wilkins Model 1250XL Water Hammer Arrestor is a piston style air charge cylinder, designed to absorb damaging effects of high pressure water hammer. The solution is simple, and Zurn Wilkins has made it easier with a chart and directions to help sizing and installing the Zurn Wilkins 1250XL into your irrigation system.

## SIZING:

Use the following table to size water hammer arrestor based on size of supply line to zone control valves(s).

| Supply Line<br>Size | Arrestor Size                 |                                 |
|---------------------|-------------------------------|---------------------------------|
|                     | Water pressures up to 65 psig | Water pressures over to 65 psig |
| 3/4"                | В                             | С                               |
| 1"                  | С                             | D                               |
| 1 1/4" - 1 1/2"     | Е                             | F                               |
| 2"                  | F                             | C + F                           |