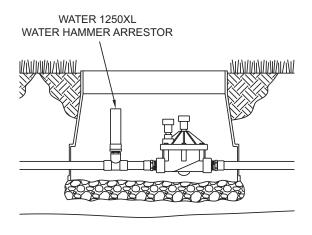

## SINGLE CONTROL VALVE

Arrestors should be placed within 4 feet upstream of each zone control valve. The closer the valve can be installed to the source of the water hammer the more effective it will be.