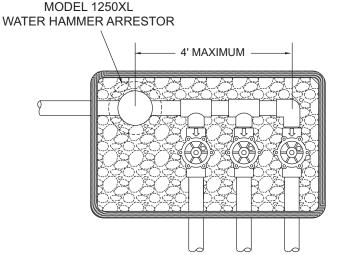

## **MULTIPLE CONTROL VALVES**

If a manifold or multiple zone control valves are clustered together within 4 feet of a tee or branch off a main line, you may use a single water hammer arrester installed in the mainline upstream of the tee or branch. The water hammer arrestor should be located no further than 4 feet from the farthest zone control valve.