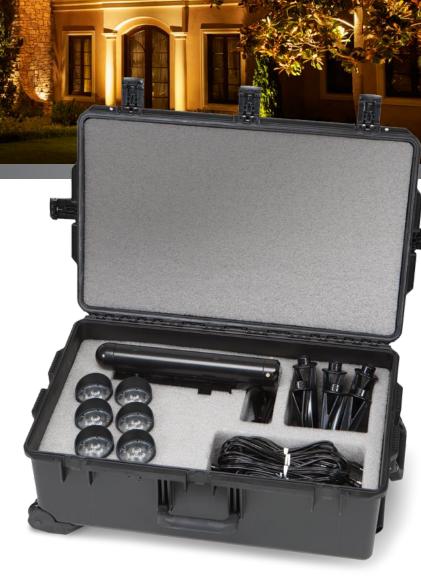

## The Easy Way to Grow Your Sales and Profits. Vista LED Demo Kit.

Now you can demonstrate the dramatic effects of LED landscape lighting to new clients with Vista's LED demo kit. This all-in-one sales tool makes it easy for you to set-up temporary displays that help clients visualize the many benefits of professionally-installed lighting. Packaged in a durable rolling case, the kit contains everything for a successful demo:

- 250W transformer with integrated self-stand and on-board photocell for automatic control.
- 6 units of model 3003-M 4 watt LED accent fixtures, warm white with 9" ground stakes and quick connectors.
- · 4 lengths of 10' of 12 gauge lighting cable with quick-connectors on both ends.
- · 4 low voltage, 3-way quick-connect splitters

## The Vista LED Demo Kit is the Ultimate Power Tool for Landscape Lighting Sales:

- Create dramatic demonstrations that sell jobs in just minutes. Showcases your knowledge and professionalism.
- Helps the property owner visualize the value of a complete lighting installation. Shows the warmth and quality of light from high-performance, low-wattage LED fixtures.
- Easy to roll, lifetime hard-shell case provides easy stowage of all components plus literature and business cards.
   Nothing to forget!