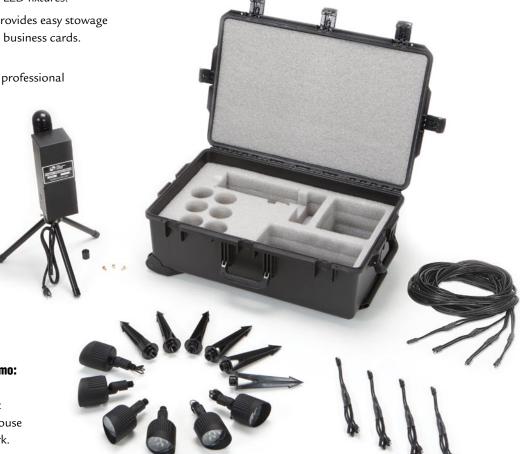

- 250W transformer with integrated self-stand and on-board photocell for automatic control.
- 6 units of model 3003-M 4 watt LED accent fixtures, warm white with 9" ground stakes and quick connectors.
- · 4 lengths of 10' of 12 gauge lighting cable with quick-connectors on both ends.
- · 4 low voltage, 3-way quick-connect splitters

## The Vista LED Demo Kit is the Ultimate Power Tool for Landscape Lighting Sales:

- Create dramatic demonstrations that sell jobs in just minutes. Showcases your knowledge and professionalism.
- Helps the property owner visualize the value of a complete lighting installation. Shows the warmth and quality of light from high-performance, low-wattage LED fixtures.
- Easy to roll, lifetime hard-shell case provides easy stowage of all components plus literature and business cards.
   Nothing to forget!