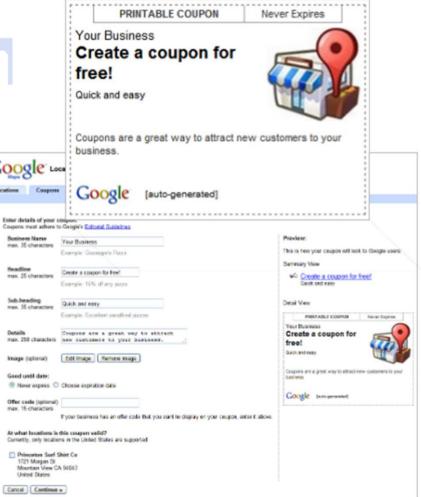

### Google Local Business Center

| Dashboard Coupons      |       |
|------------------------|-------|
| Add fully customizable |       |
| coupons to your        | Go    |
| listing, including:    | En Co |
| -Images                |       |
| -Show on Mobile        |       |
| phones                 |       |
| - apply to multiple    |       |
| listings               |       |

#### 1 coupon (0 active)

• If you have created coupons for this specific listing, this is a reminder of how many have been created and how many are actually live (it is possible to pause coupons)

Google