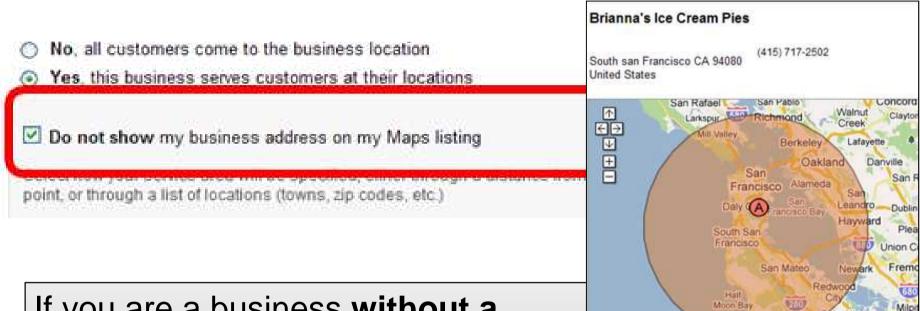

#### Service Areas and Location Settings

Does your business provide services, such as delivery or home repair, to locations in a certain area?

No, all customers come to the business location

Yes, this business serves customers at their locations

Service Areas

This option defaults to 'No, all customers come to the business location'.

Try clicking '**Yes**' to enable this feature.

#### ▼ Service Areas and Location Settings

Does your business provide services, such as delivery or home repair, to locations in a certain area?

| <ul> <li>No, all customers come to the business location</li> <li>Yes, this business serves customers at their locations</li> </ul>                                                                                 |                                                                                                                                                                                     |
|---------------------------------------------------------------------------------------------------------------------------------------------------------------------------------------------------------------------|-------------------------------------------------------------------------------------------------------------------------------------------------------------------------------------|
| Do not show my business address on my Maps listing     Select how your service area will be specified, either through a distance from a location     point, or through a list of locations (towns, zip codes, etc.) | Poly Engineering         701 Juliga Woods Street       (510) 233-1420         Richmond CA 94804-4117       http://polypowdercoating.com/         United States       (510) 233-1420 |
| <ul> <li>Distance from one location</li> <li>San Francisco, CA, USA 20.0 miles from c</li> <li>Service area within 20</li></ul>                                                                                     |                                                                                                                                                                                     |
| List of areas served     Add     Examples: 94089 or Sunnyvale, CA                                                                                                                                                   | Berkeley Concord OBrentwood OSt<br>San OOakland Tracy O<br>San Brunoo Hayward Livermore GOO Mc                                                                                      |
| San Jose, CA, USA 🔀<br>Bay Area 🔀                                                                                                                                                                                   | San Mateoo oFremont<br>Redwood oPalo Alto<br>City o San Jose<br>Sunnyvale Gampbell Henry W. Coe                                                                                     |

Specify a list of areas served if you want to be more specific with certain neighborhoods: zip codes, cities, even terms like 'Bay Area' may be geographically recognized.

alo Alto

Sunnyvale

If you are a business without a storefront or public office, you can choose to hide your physical business address. A home business is a good example.