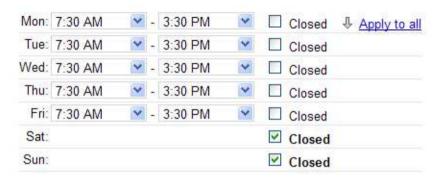

#### Hours of operations

Make sure your customers know when you're open!

#### I prefer not to specify operating hours.

My operating hours are:

Are your hours split during a single day, such as 9-11am and 7-10pm? I'd like to enter two sets of hours for a single day.