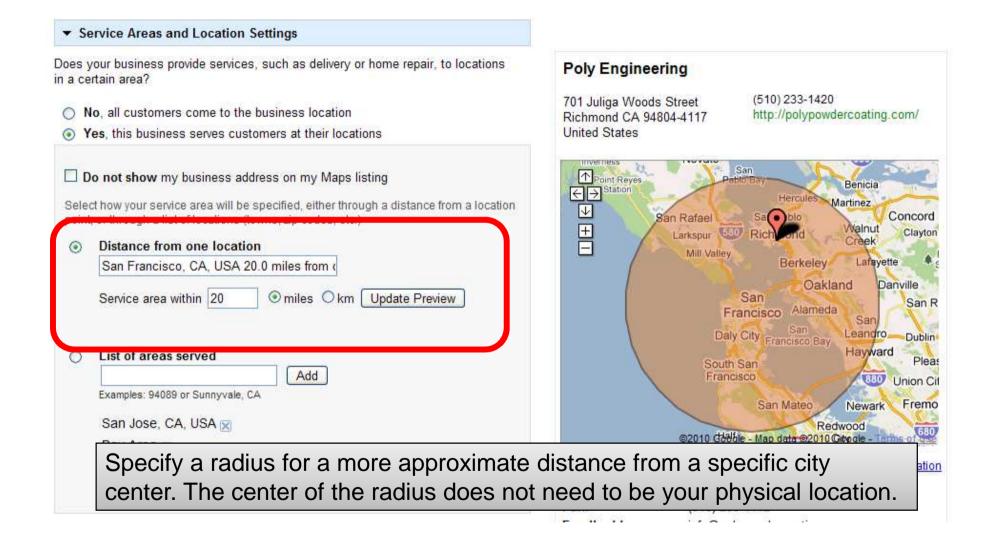

#### Service Areas and Location Settings

Does your business provide services, such as delivery or home repair, to locations in a certain area?

No, all customers come to the business location

Yes, this business serves customers at their locations

Service Areas

This option defaults to 'No, all customers come to the business location'.

Try clicking '**Yes**' to enable this feature.

#### ▼ Service Areas and Location Settings

Does your business provide services, such as delivery or home repair, to locations in a certain area?

| <ul> <li>No, all customers come to the business location</li> <li>Yes, this business serves customers at their locations</li> </ul>                                                                                 |                                                                                                                                                                                     |
|---------------------------------------------------------------------------------------------------------------------------------------------------------------------------------------------------------------------|-------------------------------------------------------------------------------------------------------------------------------------------------------------------------------------|
| Do not show my business address on my Maps listing     Select how your service area will be specified, either through a distance from a location     point, or through a list of locations (towns, zip codes, etc.) | Poly Engineering         701 Juliga Woods Street       (510) 233-1420         Richmond CA 94804-4117       http://polypowdercoating.com/         United States       (510) 233-1420 |
| <ul> <li>Distance from one location</li> <li>San Francisco, CA, USA 20.0 miles from c</li> <li>Service area within 20</li></ul>                                                                                     |                                                                                                                                                                                     |
| List of areas served     Add     Examples: 94089 or Sunnyvale, CA                                                                                                                                                   | Berkeley Concord OBrentwood OSt<br>San OOakland Tracy O<br>San Brunoo Hayward Livermore GOO Mc                                                                                      |
| San Jose, CA, USA 🔀<br>Bay Area 🔀                                                                                                                                                                                   | San Mateoo oFremont<br>Redwood oPalo Alto<br>City o San Jose<br>Sunnyvale Gampbell Henry W. Coe                                                                                     |

Specify a list of areas served if you want to be more specific with certain neighborhoods: zip codes, cities, even terms like 'Bay Area' may be geographically recognized.

alo Alto

Sunnyvale

If you are a business without a storefront or public office, you can choose to hide your physical business address. A home business is a good example.