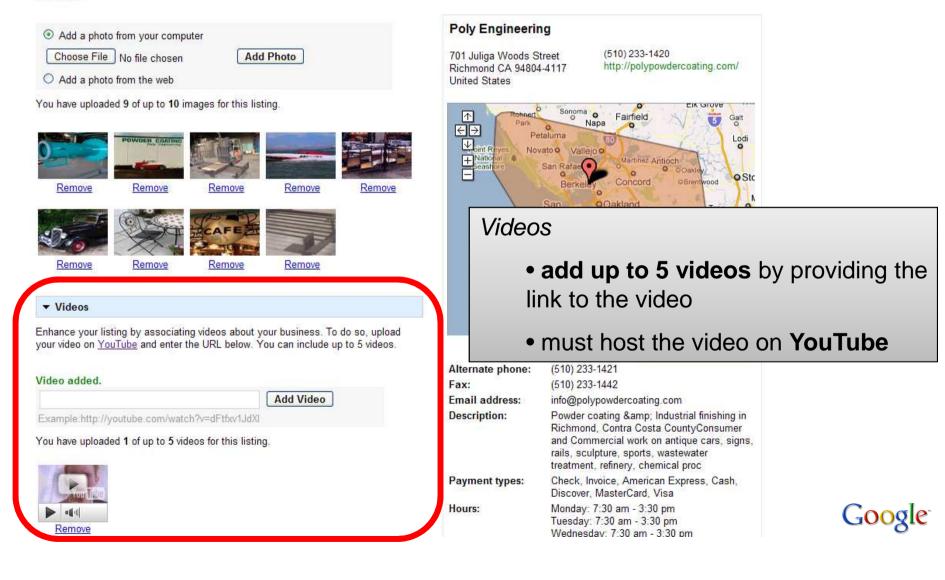

### **Photos & Videos**

#### Photos

Add flair to your listing: include photos of your products or your storefront. You can upload up to 10 photos. Please be sure they comply with our <u>photo submission</u> <u>guidelines.</u>