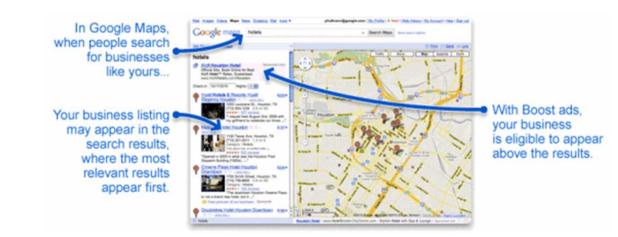

### Google Boost

- New advertising platform for small businesses.
   Combines very basic Google AdWords functions with ads within Google Maps
- Prominent Blue Pin effect
- Basic analytics, flexible budgeting
- Worth investigating for your consumer business