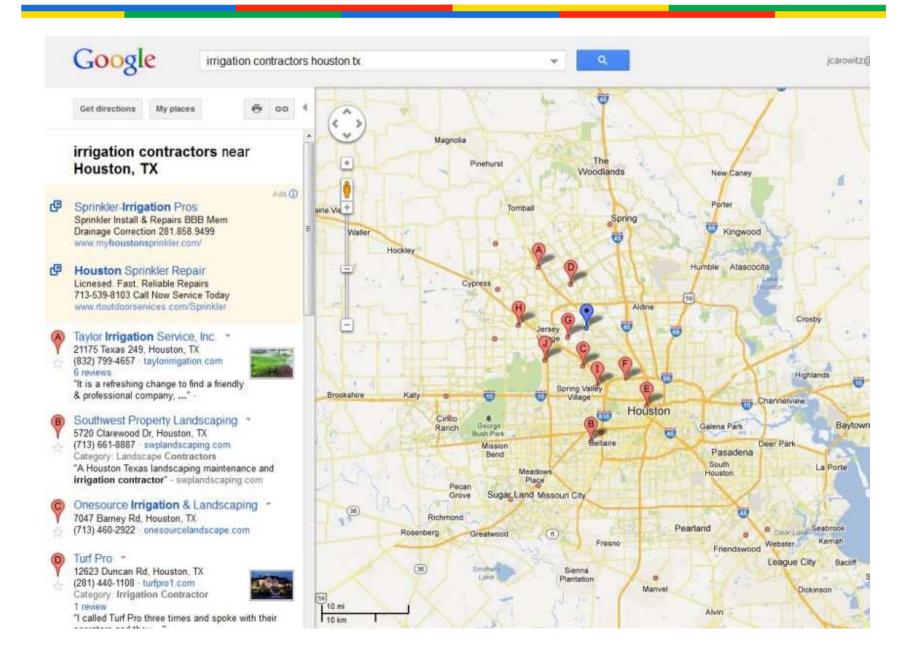

#### Google irrigation contractors houston tx Southwest Property Landscaping A 5720 Clarewood Dr www.swplandscaping.com/ Houston (713) 661-8887 Google+ page Taylor Irrigation Service, Inc. B 21175 Texas 249 www.taylorirrigation.com/ Houston (832) 799-4657 6 Google reviews Onesource Irrigation & Landscaping © 7047 Barney Rd Houston onesourcelandscape.com/ (713) 460-2922 Google+ page Turf Pro D 12623 Duncan Rd www.turfpro1.com/ Houston (281) 440-1108 1 Google review Houston Sprinkler Systems E 1611 Center St houstonsprinklersystems.net/ Houston (713) 364-6818 Google+ page Moss Landscaping Inc (E) 939 W 26th St Houston

www.mosslandscaping.com/ Google+ page

J B Irrigation & Services www.jbirrigation.com/ 4 Google reviews 8608 Congo Ln Houston (281) 744-6909

(713) 861-5511