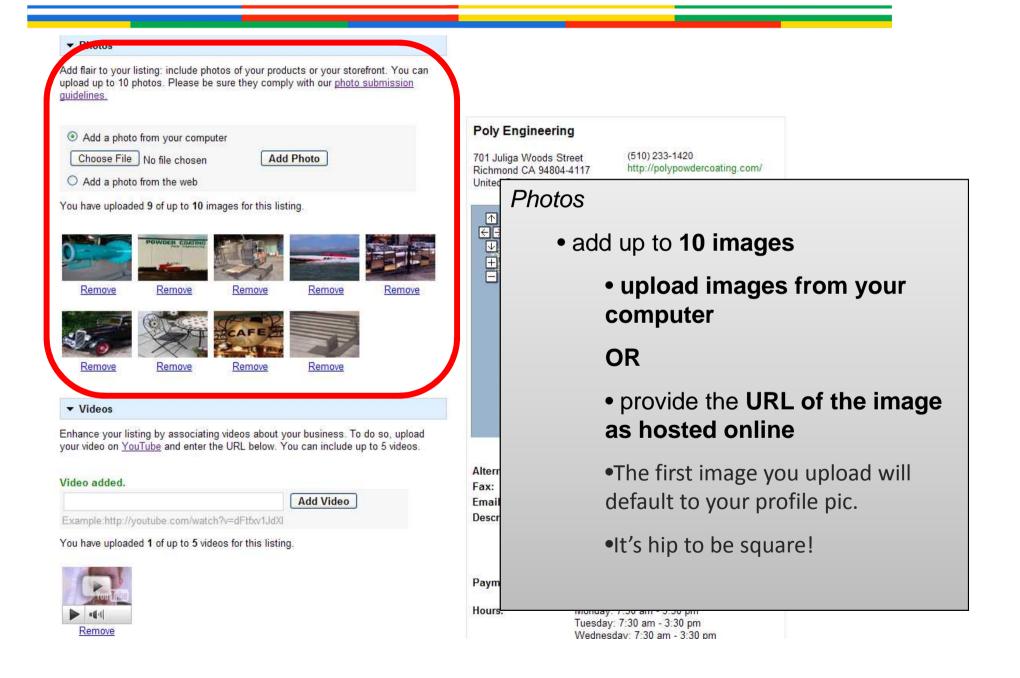

### **Photos & Videos**

#### Photos

Add flair to your listing: include photos of your products or your storefront. You can upload up to 10 photos. Please be sure they comply with our <u>photo submission</u> <u>guidelines.</u>