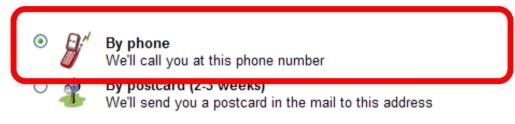

### Verification

#### How would you like to validate your listing?

For your protection, we need to verify the information you've just given us. This can be done in one of 2 ways:

#### Phone

- You will receive a phone call instantly
- An automated phone system will read you a PIN
- The phone will hang up immediately after delivery of the PIN
- You'll be prompted to enter your PIN in your Local Business Center account
- Each time you request a phone call, your PIN will change so use the most recent PIN.