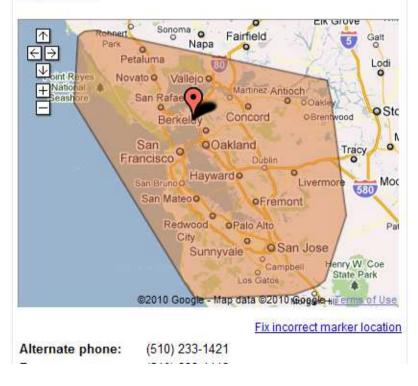

#### ▼ Service Areas and Location Settings

Does your business provide services, such as delivery or home repair, to locations in a certain area?

| <ul> <li>No, all customers come to the business location</li> <li>Yes, this business serves customers at their locations</li> </ul>                                                                                 |                                                                                                                                                                                     |
|---------------------------------------------------------------------------------------------------------------------------------------------------------------------------------------------------------------------|-------------------------------------------------------------------------------------------------------------------------------------------------------------------------------------|
| Do not show my business address on my Maps listing     Select how your service area will be specified, either through a distance from a location     point, or through a list of locations (towns, zip codes, etc.) | Poly Engineering         701 Juliga Woods Street       (510) 233-1420         Richmond CA 94804-4117       http://polypowdercoating.com/         United States       (510) 233-1420 |
| <ul> <li>Distance from one location</li> <li>San Francisco, CA, USA 20.0 miles from c</li> <li>Service area within 20</li></ul>                                                                                     |                                                                                                                                                                                     |
| List of areas served     Add     Examples: 94089 or Sunnyvale, CA                                                                                                                                                   | Berkeley Concord OBrentwood OSt<br>San OOakland Tracy O<br>San Brunoo Hayward Livermore GOO Mc                                                                                      |
| San Jose, CA, USA 🔀<br>Bay Area 🔀                                                                                                                                                                                   | San Mateoo oFremont<br>Redwood oPalo Alto<br>City o San Jose<br>Sunnyvale Gampbell Henry W. Coe                                                                                     |

Specify a list of areas served if you want to be more specific with certain neighborhoods: zip codes, cities, even terms like 'Bay Area' may be geographically recognized.

alo Alto

Sunnyvale

If you are a business without a storefront or public office, you can choose to hide your physical business address. A home business is a good example.